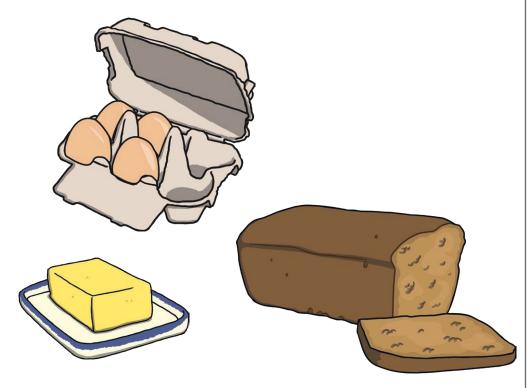

## Pop to the Shop

- Will you pop to the shop for me? 8
- I need you to get butter, eggs and a loaf. 18
- Go down the road and then up the hill. 27
- Turn right at the church that is near the pool. 37
- Be quick or you will get wet in the rain! 47

## Pop to the Shop

- 8 Will you pop to the shop for me?
- 18 I need you to get butter, eggs and a loaf.
- 26 Go down the road and then up the hill.
- **36** Turn right at the church that is near the pool.
- 46 Be quick or you will get wet in the rain!