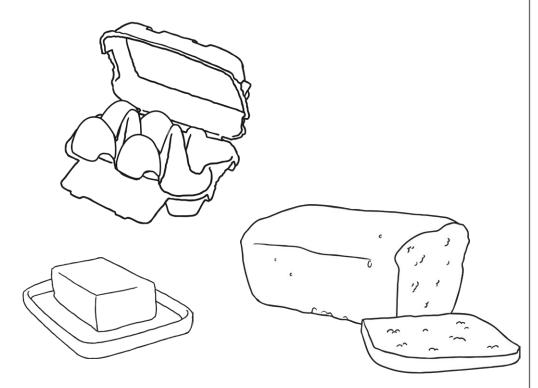

## Pop to the Shop

- Will you pop to the shop for me? 8
- I need you to get butter, eggs and a loaf. 18
- Go down the road and then up the hill. 27
- Turn right at the church that is near the pool. 37
- Be quick or you will get wet in the rain! 47

## Pop to the Shop

- 8 Will you pop to the shop for me?
- 18 I need you to get butter, eggs and a loaf.
- 26 Go down the road and then up the hill.
- **36** Turn right at the church that is near the pool.
- 46 Be quick or you will get wet in the rain!