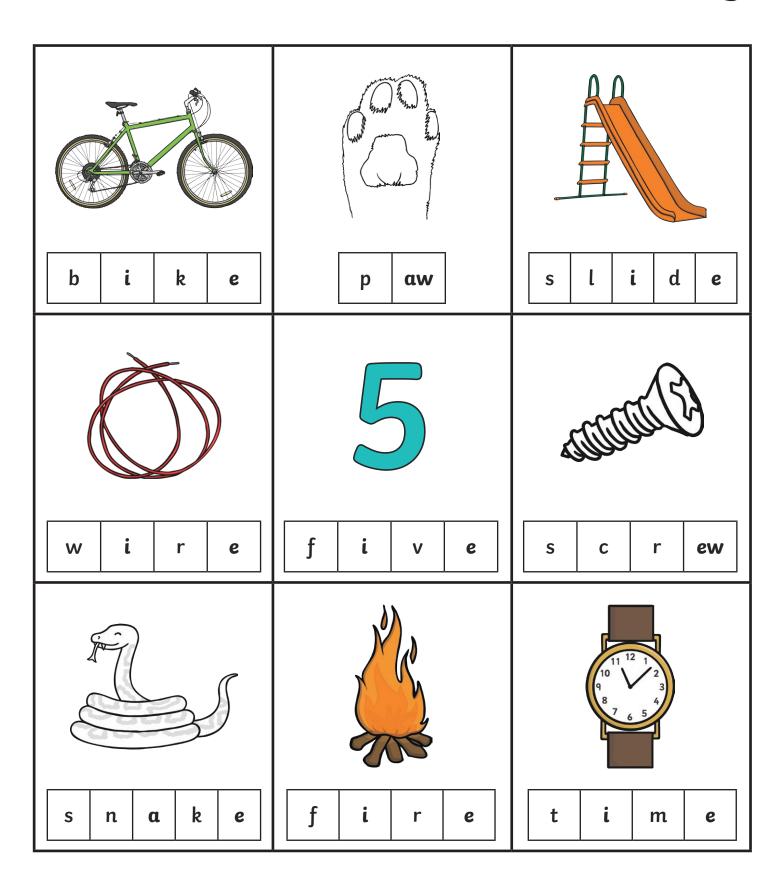

## Find and Write the 'i-e' Words

| b k   | p   | s l d |
|-------|-----|-------|
|       |     |       |
| w r   | f v | S C r |
| s n k | f r | t m   |